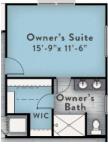

## SLATE BY ONYX+EAST.

1,357 + sq. ft.

2 to 3 Bed

2 to 3 Bath

Optional

The Slate has an open-concept ranch floor plan that makes the interior feel bright and breezy. With an organic flow between the kitchen, dining, and living room, this design promotes easy livability. Inside, a large living room opens to the well-equipped kitchen (which includes a large island and eating bar), and dining room that is perfect for hosting friends and family. The Owner's suite offers an oversized walk-in closet and full-bath with a luxe shower and double vanity sinks. The first floor also features a guest bedroom with full-bath, laundry closet, and pantry closet. Optional updades include a unfinished or finished basement, large patio, buffet, and more.

## SLATE

2 to 3 Bed | 2 to 3 Bath | 1,357 + sq. ft.

**Buffet Option** 

**Entry Center Option** 

Side Patio Near Living Room

Large Closet Owners Suite

Second Closet Owners Suite

Large Patio Option