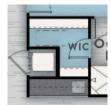

## SLATE

2 to 3 Bed | 2 to 3 Bath | 1,357 + sq. ft.

**Buffet Option** 

**Entry Center Option** 

Side Patio Near Living Room

Large Closet Owners Suite

Second Closet Owners Suite

Large Patio Option