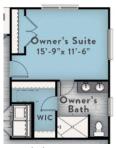

## SLATE BY ONYX+EAST.

1,357 + sq. ft.

2 to 3 Bed

2 to 3 Bath

Optional

The Slate has an open-concept ranch floor plan that makes the interior feel bright and breezy. With an organic flow between the kitchen, dining, and living room, this design promotes easy livability. Inside, a large living room opens to the well-equipped kitchen (which includes a large island and eating bar), and dining room that is perfect for hosting friends and family. The Owner's suite offers an oversized walk-in closet and full-bath with a luxe shower and double vanity sinks. The first floor also features a guest bedroom with full-bath, laundry closet, and pantry closet. Optional updades include a unfinished or finished basement, large patio, buffet, and more.

## FIRST FLOOR