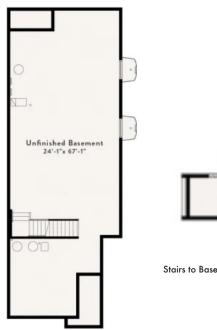

promotes easy livability. Inside, a large living room opens to the well-equipped kitchen (which includes a large island and eating bar), and dining room that is perfect for hosting friends and family. The Owner's suite offers an oversized walk-in closet and full-bath with a luxe shower and double vanity sinks. The first floor also features a guest bedroom with full-bath, laundry closet, and pantry closet. Optional updades include a unfinished or finished basement, large patio, buffet, and more.













## FIRST FLOOR

## **BASEMENT OPTION**

## SLATE

2 to 3 Bed | 2 to 3 Bath | 1,357 + sq. ft.





**Buffet Option** 



**Entry Center Option** 



Side Patio Near Living Room



Large Closet Owners Suite



Second Closet Owners Suite



Large Patio Option



Finished Basement Option



Unfinished Basement Option