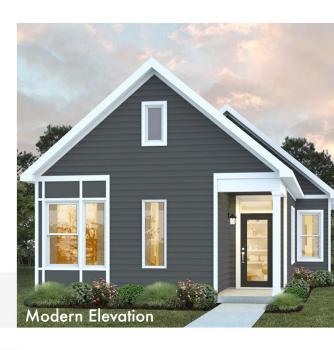

## SLATE BY ONYX+EAST.

1,357 + sq. ft.

2 to 3 Bed

2 to 3 Bath

Optional

The Slate has an open-concept ranch floor plan that makes the interior feel bright and breezy. With an organic flow between the kitchen, dining, and living room, this design promotes easy livability. Inside, a large living room opens to the well-equipped kitchen (which includes a large island and eating bar), and dining room that is perfect for hosting friends and family. The Owner's suite offers an oversized walk-in closet and full-bath with a luxe shower and double vanity sinks. The first floor also features a guest bedroom with full-bath, laundry closet, and pantry closet. Optional updades include a unfinished or finished basement, large patio, buffet, and more.