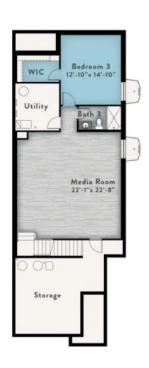

and living room, this design promotes easy livability. Inside, a large living room opens to the well-equipped kitchen (which includes a large island and eating bar), and dining room that is perfect for hosting friends and family. The Owner's suite offers an oversized walk-in closet and full-bath with a luxe shower and double vanity sinks. The first floor also features a guest bedroom with full-bath, laundry closet, and pantry closet. Optional updades include a unfinished or finished basement, large patio, buffet, and more.













## FIRST FLOOR

## **BASEMENT OPTION**

## SLATE

2 to 3 Bed | 2 to 3 Bath | 1,357 + sq. ft.





**Buffet Option** 



**Entry Center Option** 



Side Patio Near Living Room



Large Closet Owners Suite



Second Closet Owners Suite



Large Patio Option



Finished Basement Option



Unfinished Basement Option