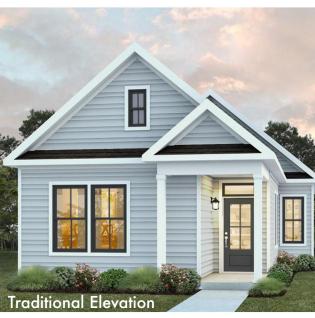

## SLATE BY ONYX+EAST.

1,357 + sq. ft.

2 to 3 Bed

2 to 3 Bath

Optional

The Slate has an open-concept ranch floor plan that makes the interior feel bright and breezy. With an organic flow between the kitchen, dining, and living room, this design promotes easy livability. Inside, a large living room opens to the well-equipped kitchen (which includes a large island and eating bar), and dining room that is perfect for hosting friends and family. The Owner's suite offers an oversized walk-in closet and full-bath with a luxe shower and double vanity sinks. The first floor also features a guest bedroom with full-bath, laundry closet, and pantry closet. Optional updades include a unfinished or finished basement, large patio, buffet, and more.