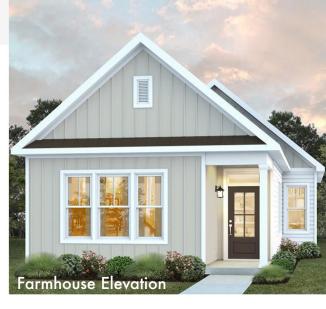

## SLATE BY ONYX+EAST.

1,357 + sq. ft.

2 to 3 Bed

2 to 3 Bath

Optional

The Slate has an open-concept ranch floor plan that makes the interior feel bright and breezy. With an organic flow between the kitchen, dining, and living room, this design promotes easy livability. Inside, a large living room opens to the well-equipped kitchen (which includes a large island and eating bar), and dining room that is perfect for hosting friends and family. The Owner's suite offers an oversized walk-in closet and full-bath with a luxe shower and double vanity sinks. The first floor also features a guest bedroom with full-bath, laundry closet, and pantry closet. Optional updades include a unfinished or finished basement, large patio, buffet, and more.