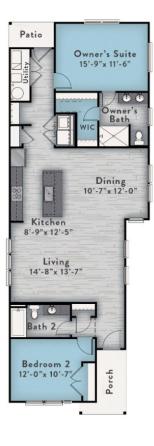

## SLATE BY ONYX+EAST.

1,357 + sq. ft.

2 to 3 Bed

2 to 3 Bath

Optional

The Slate has an open-concept ranch floor plan that makes the interior feel bright and breezy. With an organic flow between the kitchen, dining, and living room, this design promotes easy livability. Inside, a large living room opens to the well-equipped kitchen (which includes a large island and eating bar), and dining room that is perfect for hosting friends and family. The Owner's suite offers an oversized walk-in closet and full-bath with a luxe shower and double vanity sinks. The first floor also features a guest bedroom with full-bath, laundry closet, and pantry closet. Optional updades include a unfinished or finished basement, large patio, buffet, and more.

## FIRST FLOOR

## SLATE

2 to 3 Bed | 2 to 3 Bath | 1,357 + sq. ft.

**Buffet Option** 

**Entry Center Option** 

Side Patio Near Living Room

Large Closet Owners Suite

Second Closet Owners Suite

Large Patio Option