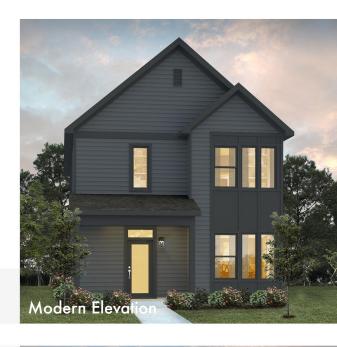

## STEEL

BY ONYX+EAST.

2,187 + sq. ft.

3 - 4

2.5 – 3

Optional

The Steel floor plan has been expertly crafted to provide a fantastic lifestyle experience for you and yours. Great for entertaining and family gatherings this kitchen flows from family to dining providing a spacious ambiance Stylish upgrades include 42" cabinetry, quartz countertops, stainless appliances and versatile plank flooring on the first floor. As you enter this open-concept home, to the right is an oversized study you need these days to get work your work complete.