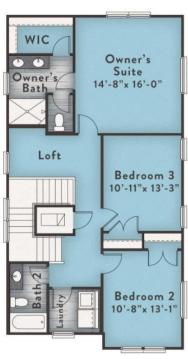

Escape to the private paradise of the luxurious Owner's Retreat, which also includes a deluxe walk-in closet, ensuite bathroom, and tray ceiling. Two additional bedrooms and a full bath are located on the second floor. The upstairs retreat offers a superb place for a family movie theater, game room, or home gym.

## STEEL

3 - 4 Bed | 2.5 - 3 Bath | 2,187 + sq. ft.

Bath 3

Flex Room Doors

Large Patio

Bedroom 3 Closets

Luxe Owners Bath

Bedroom 2 Walk-In Closet