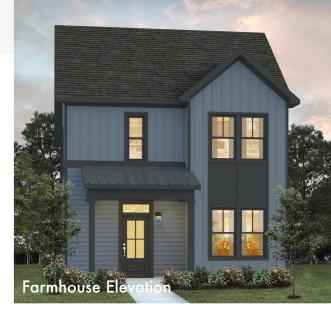

## STEEL

BY ONYX+EAST.

2,187 + sq. ft.

3 - 4

2.5 – 3

Optional

The Steel floor plan has been expertly crafted to provide a fantastic lifestyle experience for you and yours. Great for entertaining and family gatherings this kitchen flows from family to dining providing a spacious ambiance Stylish upgrades include 42" cabinetry, quartz countertops, stainless appliances and versatile plank flooring on the first floor. As you enter this open-concept home, to the right is an oversized study you need these days to get work your work complete.