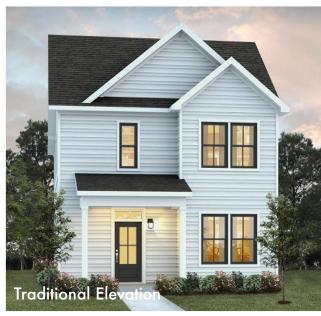

## STEEL

BY ONYX+EAST.

2,187 + sq. ft.

3 - 4

2.5 – 3

Optional

The Steel floor plan has been expertly crafted to provide a fantastic lifestyle experience for you and yours. Great for entertaining and family gatherings this kitchen flows from family to dining providing a spacious ambiance Stylish upgrades include 42" cabinetry, quartz countertops, stainless appliances and versatile plank flooring on the first floor. As you enter this open-concept home, to the right is an oversized study you need these days to get work your work complete.