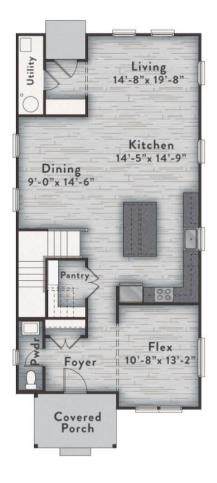

## STEEL

BY ONYX+EAST.

2,187 + sq. ft.

3 - 4

2.5 – 3

Optional

The Steel floor plan has been expertly crafted to provide a fantastic lifestyle experience for you and yours. Great for entertaining and family gatherings this kitchen flows from family to dining providing a spacious ambiance Stylish upgrades include 42" cabinetry, quartz countertops, stainless appliances and versatile plank flooring on the first floor. As you enter this open-concept home, to the right is an oversized study you need these days to get work your work complete.

Escape to the private paradise of the luxurious Owner's Retreat, which also includes a deluxe walk-in closet, ensuite bathroom, and tray ceiling. Two additional bedrooms and a full bath are located on the second floor. The upstairs retreat offers a superb place for a family movie theater, game room, or home gym.

## STEEL

3 - 4 Bed | 2.5 - 3 Bath | 2,187 + sq. ft.

Bath 3

Flex Room Doors

Large Patio

Bedroom 3 Closets

Luxe Owners Bath

Bedroom 2 Walk-In Closet

Laundry ILO Loft

Office 1 ILO Loft

Office 2 ILO Laundry