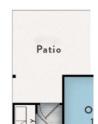

## SLATE ALLOY BY ONYX+EAST.

1,357 + sq. ft.

2

2

Optional

The easygoing layout of this open concept ranch floor plan makes the interior feel bright and breezy. With an organic flow between the kitchen, dining, and living room, this design promotes easy livability. Inside, a large living room opens to the well-equipped kitchen (which includes a large island and eating bar), and dining room (perfect for hosting friend and family). Looking for outdoor space, we've got you covered with a large patio in back or patio of the side!

## SLATE

2 Bed | 2 Bath | 1,357 + sq. ft.

**Buffet Option** 

**Entry Center Option** 

Side Patio Near Living Room

Large Patio Option

Finished Basement Option

Unfinished Basement Option