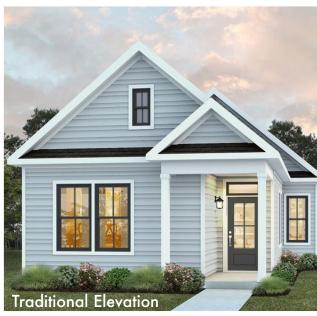

## SLATE ALLOY BY ONYX+EAST.

1,357 + sq. ft.

2

2

Optional

The easygoing layout of this open concept ranch floor plan makes the interior feel bright and breezy. With an organic flow between the kitchen, dining, and living room, this design promotes easy livability. Inside, a large living room opens to the well-equipped kitchen (which includes a large island and eating bar), and dining room (perfect for hosting friend and family). Looking for outdoor space, we've got you covered with a large patio in back or patio of the side!

## SLATE

2 Bed | 2 Bath | 1,357 + sq. ft.

**Buffet Option** 

**Entry Center Option** 

Side Patio Near Living Room

Large Patio Option

Finished Basement Option

Unfinished Basement Option