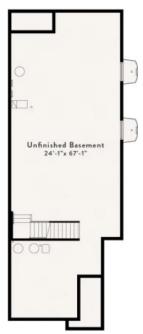

## **BASEMENT OPTION**

## SLATE

2 Bed | 2 Bath | 1,357 + sq. ft.

**Buffet Option** 

**Entry Center Option** 

Side Patio Near Living Room

Large Patio Option

Finished Basement Option

Unfinished Basement Option