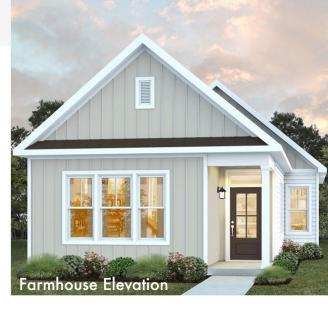

## SLATE ALLOY BY ONYX+EAST.

1,357 + sq. ft.

2

2

Optional

The easygoing layout of this open concept ranch floor plan makes the interior feel bright and breezy. With an organic flow between the kitchen, dining, and living room, this design promotes easy livability. Inside, a large living room opens to the well-equipped kitchen (which includes a large island and eating bar), and dining room (perfect for hosting friend and family). Looking for outdoor space, we've got you covered with a large patio in back or patio of the side!

## SLATE

2 Bed | 2 Bath | 1,357 + sq. ft.

**Buffet Option** 

**Entry Center Option** 

Side Patio Near Living Room

Large Patio Option

Finished Basement Option

Unfinished Basement Option