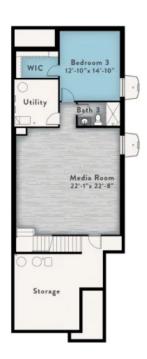

## **BASEMENT OPTION**

## SLATE

2 Bed | 2 Bath | 1,357 + sq. ft.

**Buffet Option** 

**Entry Center Option** 

Side Patio Near Living Room

Large Patio Option

Finished Basement Option

Unfinished Basement Option