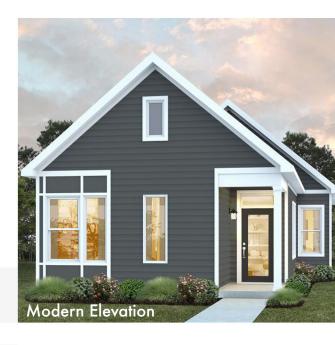

## SLATE ALLOY BY ONYX+EAST.

1,357 + sq. ft.

2

2

Optional

The easygoing layout of this open concept ranch floor plan makes the interior feel bright and breezy. With an organic flow between the kitchen, dining, and living room, this design promotes easy livability. Inside, a large living room opens to the well-equipped kitchen (which includes a large island and eating bar), and dining room (perfect for hosting friend and family). Looking for outdoor space, we've got you covered with a large patio in back or patio of the side!

## SLATE

2 Bed | 2 Bath | 1,357 + sq. ft.

**Buffet Option** 

**Entry Center Option** 

Side Patio Near Living Room

Large Patio Option

Finished Basement Option

Unfinished Basement Option