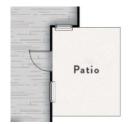

## SLATE ALLOY BY ONYX+EAST.

1,357 + sq. ft.

2

2

Optional

The easygoing layout of this open concept ranch floor plan makes the interior feel bright and breezy. With an organic flow between the kitchen, dining, and living room, this design promotes easy livability. Inside, a large living room opens to the well-equipped kitchen (which includes a large island and eating bar), and dining room (perfect for hosting friend and family). Looking for outdoor space, we've got you covered with a large patio in back or patio of the side!

## SLATE

2 Bed | 2 Bath | 1,357 + sq. ft.

**Buffet Option** 

**Entry Center Option** 

Side Patio Near Living Room

Large Patio Option

Finished Basement Option

Unfinished Basement Option