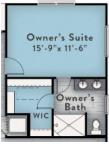

## SLATE ALLOY BY ONYX+EAST.

1,357 + sq. ft.

2

2

Optional

The easygoing layout of this open concept ranch floor plan makes the interior feel bright and breezy. With an organic flow between the kitchen, dining, and living room, this design promotes easy livability. Inside, a large living room opens to the well-equipped kitchen (which includes a large island and eating bar), and dining room (perfect for hosting friend and family). Looking for outdoor space, we've got you covered with a large patio in back or patio of the side!

## SLATE

2 Bed | 2 Bath | 1,357 + sq. ft.

**Buffet Option** 

**Entry Center Option** 

Side Patio Near Living Room

Large Patio Option

Finished Basement Option

Unfinished Basement Option