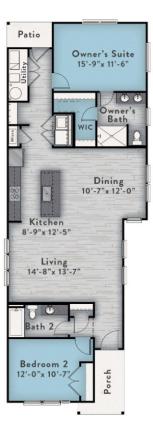

## SLATE ALLOY BY ONYX+EAST.

1,357 + sq. ft.

2

2

Optional

The easygoing layout of this open concept ranch floor plan makes the interior feel bright and breezy. With an organic flow between the kitchen, dining, and living room, this design promotes easy livability. Inside, a large living room opens to the well-equipped kitchen (which includes a large island and eating bar), and dining room (perfect for hosting friend and family). Looking for outdoor space, we've got you covered with a large patio in back or patio of the side!

## **FIRST FLOOR**

## SLATE

2 Bed | 2 Bath | 1,357 + sq. ft.

**Buffet Option** 

**Entry Center Option** 

Side Patio Near Living Room

Large Patio Option

Finished Basement Option

Unfinished Basement Option