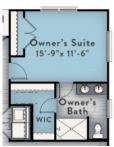

## **FIRST FLOOR**

## SLATE ALLOY BY ONYX+EAST.

1,357 + sq. ft.

2

2

Optional

The easygoing layout of this open concept ranch floor plan makes the interior feel bright and breezy. With an organic flow between the kitchen, dining, and living room, this design promotes easy livability. Inside, a large living room opens to the well-equipped kitchen (which includes a large island and eating bar), and dining room (perfect for hosting friend and family). Looking for outdoor space, we've got you covered with a large patio in back or patio of the side!