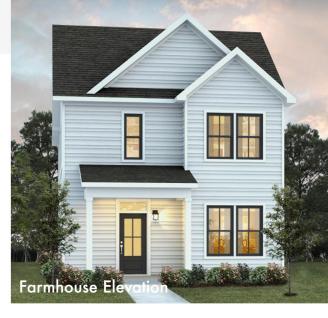

## COBALT ALLOY BY ONYX+EAST.

1,760 + sq. ft.

2

2.5

Optional

Classic style and contemporary design combine to make the gorgeous Cobalt new home plan. With beautiful open-concept living spaces, eat-in kitchen and spacious kitchen island, the Cobalt has plenty of room for meal prep and perfect for entertaining. The second floor has a spacious Owner's Suite with walk-in closet and well-appointed bathroom along with guest bedroom and full bathroom, dedicated office space.

Design details include a downstairs powder room, a covered porch, and spacious laundry room.

Check Us Out!

2 Bed | 2.5 Bath | 1,760 + sq. ft.

FIRST FLOOR

Chef Kitchen

Large Patio

Second Floor Option

Owner's Suite Nook