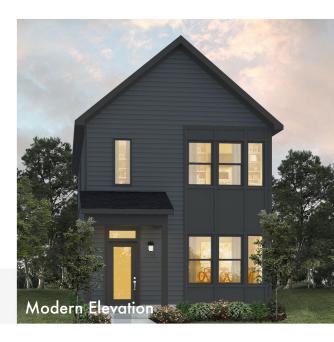

## COBALT ALLOY BY ONYX+EAST.

1,760 + sq. ft.

2

2.5

Optional

Classic style and contemporary design combine to make the gorgeous Cobalt new home plan. With beautiful open-concept living spaces, eat-in kitchen and spacious kitchen island, the Cobalt has plenty of room for meal prep and perfect for entertaining. The second floor has a spacious Owner's Suite with walk-in closet and well-appointed bathroom along with guest bedroom and full bathroom, dedicated office space.

Design details include a downstairs powder room, a covered porch, and spacious laundry room.

Check Us Out!

2 Bed | 2.5 Bath | 1,760 + sq. ft.

FIRST FLOOR

Chef Kitchen

Large Patio

Second Floor Option

Owner's Suite Nook