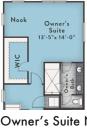

Design details include a downstairs powder room, a covered porch, and spacious laundry room.

Check Us Out!

2 Bed | 2.5 Bath | 1,760 + sq. ft.

FIRST FLOOR

Chef Kitchen

Large Patio

Second Floor Option

Owner's Suite Nook