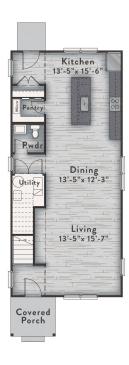

Design details include a downstairs powder room, a covered porch, and spacious laundry room.

Check Us Out!

2 Bed | 2.5 Bath | 1,760 + sq. ft.

FIRST FLOOR

Chef Kitchen

Large Patio

Second Floor Option

Owner's Suite Nook

Loft

Luxe Owners Bath

Bath 2 Door

Stacked Washer/Dryer

Finished Basement

**Unfinished Basement** 

Stairs to Basement