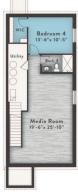

Design details include a downstairs powder room, a covered porch, and spacious laundry room.

Check Us Out!

2 Bed | 2.5 Bath | 1,760 + sq. ft.

FIRST FLOOR

Chef Kitchen

Large Patio

Second Floor Option

Owner's Suite Nook

Loft

Luxe Owners Bath

Bath 2 Door

Stacked Washer/Dryer

Finished Basement

**Unfinished Basement** 

Stairs to Basement