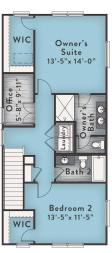

## COBALT ALLOY BY ONYX+EAST.

1,760 + sq. ft.

2

2.5

Optional

Classic style and contemporary design combine to make the gorgeous Cobalt new home plan. With beautiful open-concept living spaces, eat-in kitchen and spacious kitchen island, the Cobalt has plenty of room for meal prep and perfect for entertaining. The second floor has a spacious Owner's Suite with walk-in closet and well-appointed bathroom along with guest bedroom and full bathroom, dedicated office space.

Design details include a downstairs powder room, a covered porch, and spacious laundry room.

Check Us Out!

2 Bed | 2.5 Bath | 1,760 + sq. ft.

FIRST FLOOR

Chef Kitchen

Large Patio

Second Floor Option

Owner's Suite Nook

Loft

Luxe Owners Bath

Bath 2 Door

Stacked Washer/Dryer

Finished Basement

**Unfinished Basement** 

Stairs to Basement