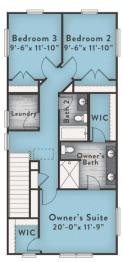

## COBALT ALLOY BY ONYX+EAST.

1,760 + sq. ft.

2

2.5

Optional

Classic style and contemporary design combine to make the gorgeous Cobalt new home plan. With beautiful open-concept living spaces, eat-in kitchen and spacious kitchen island, the Cobalt has plenty of room for meal prep and perfect for entertaining. The second floor has a spacious Owner's Suite with walk-in closet and well-appointed bathroom along with guest bedroom and full bathroom, dedicated office space.

Design details include a downstairs powder room, a covered porch, and spacious laundry room.

Check Us Out!

2 Bed | 2.5 Bath | 1,760 + sq. ft.

FIRST FLOOR

Chef Kitchen

Large Patio

Second Floor Option

Owner's Suite Nook

Loft

Luxe Owners Bath

Bath 2 Door

Stacked Washer/Dryer

Finished Basement

**Unfinished Basement** 

Stairs to Basement