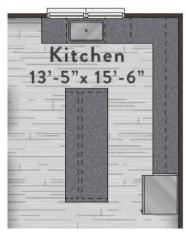

Design details include a downstairs powder room, a covered porch, and spacious laundry room.

Check Us Out!

2 Bed | 2.5 Bath | 1,760 + sq. ft.

FIRST FLOOR

Chef Kitchen

Large Patio

Second Floor Option

Owner's Suite Nook