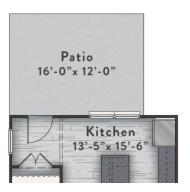

Design details include a downstairs powder room, a covered porch, and spacious laundry room.

Check Us Out!

2 Bed | 2.5 Bath | 1,760 + sq. ft.

FIRST FLOOR

Chef Kitchen

Large Patio

Second Floor Option

Owner's Suite Nook