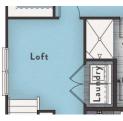

Loft

Luxe Owners Bath

Bath 2 Door

Stacked Washer/Dryer

Finished Basement

**Unfinished Basement** 

Stairs to Basement