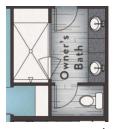

Loft

Luxe Owners Bath

Bath 2 Door

Stacked Washer/Dryer

Finished Basement

**Unfinished Basement** 

Stairs to Basement