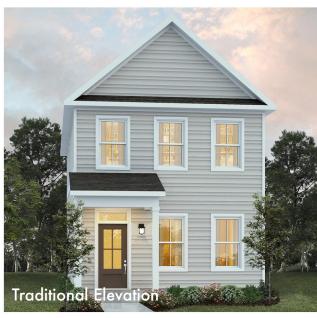

## COBALT ALLOY BY ONYX+EAST.

1,760 + sq. ft.

2

2.5

Optional

Classic style and contemporary design combine to make the gorgeous Cobalt new home plan. With beautiful open-concept living spaces, eat-in kitchen and spacious kitchen island, the Cobalt has plenty of room for meal prep and perfect for entertaining. The second floor has a spacious Owner's Suite with walk-in closet and well-appointed bathroom along with guest bedroom and full bathroom, dedicated office space.

Design details include a downstairs powder room, a covered porch, and spacious laundry room.

Check Us Out!

2 Bed | 2.5 Bath | 1,760 + sq. ft.

FIRST FLOOR

Chef Kitchen

Large Patio

Second Floor Option

Owner's Suite Nook