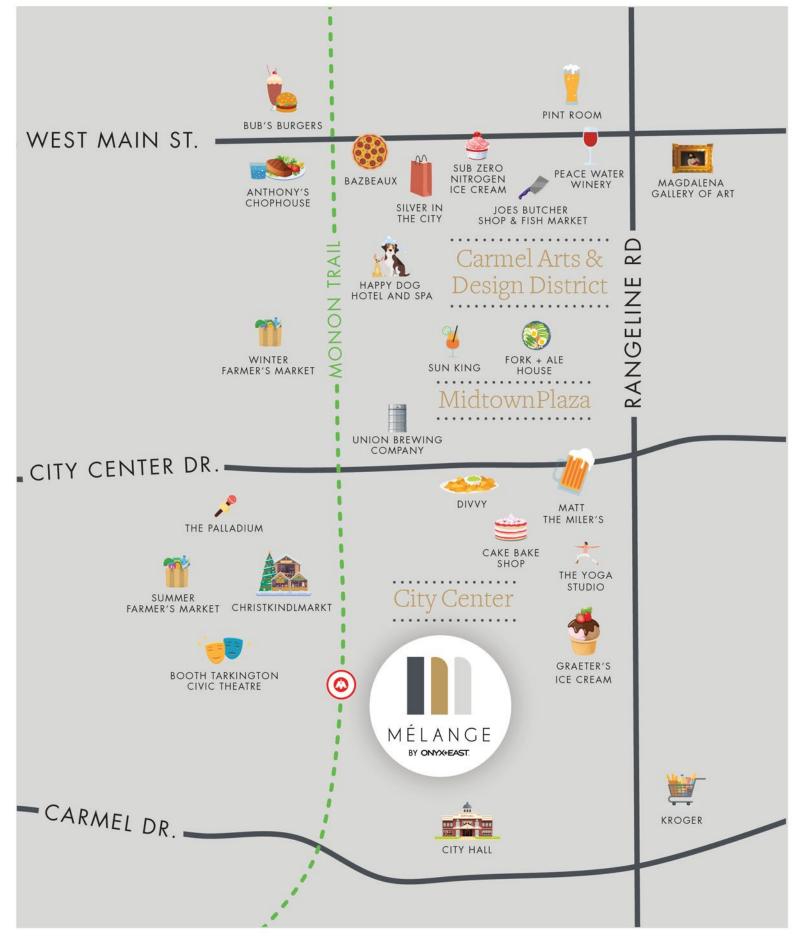

## URBAN-INSPIRED LUXURY RESIDENCES IN THE HEART OF CARMEL

- Mélange is a private residential community with a medley of unparalleled urban access. It's in the heart
  of everything, mixed with a style of living that's you. Make your investment where refined finishes and
  features meet an active lifestyle.
- Mélange promotes an active lifestyle. The neighborhood plan includes an open green space
   "Commons," with direct access to the Monon Trail. This central location is just steps to Carmel City
   Center, The Center for the Performing Arts, The Farmers Market at Carter Green, and numerous eater ies and retail shops. Be close to it all without sacrificing privacy.